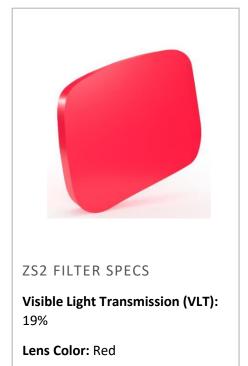

# ZS2 Laser Safety Eyewear Lens Filter

## PROTECTION SPECIFICATIONS

## CE Rating

| Wavelength (nm) | L-Rating         |
|-----------------|------------------|
| 180-315         | D LB7 + IR LB4   |
| >315-390        | DIRM LB5         |
| 532 + 561       | D LB5 + IR LB6 S |

## **Optical Density**

| Wavelength (nm) | OD |
|-----------------|----|
| 190-400         | 6+ |
| 532             | 6+ |
| 561             | 6+ |

### **SPECTROPHOTOMETRY**





Material: Polymer

#### Notes

- The specifications are subject to change without notice.
- For filters designed for non-coherent, non-laser applications, the wavelength ranges and OD specifications are nominal and will not be printed on the filters.
- Filter characteristic data points are nominally represented here solely for informational purposes. We guarantee
  only those specifications, including Optical Densities, CE ratings and VLT, that are imprinted on the eye protectors
  and listed on filter data sheets and web pages.