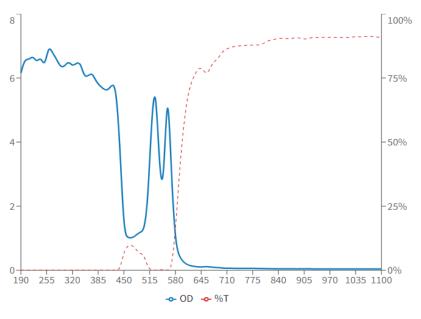

## **Optical Density**

| Wavelength (nm) | OD |
|-----------------|----|
| 190-400         | 6+ |
| 532             | 6+ |
| 561             | 6+ |

### **SPECTROPHOTOMETRY**

Material: Polymer