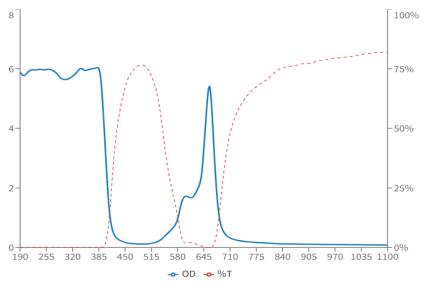

# **Optical Density**

| Wavelength (nm) | OD |
|-----------------|----|
| 190-400         | 6+ |
| 655-664         | 5+ |
| 659             | 6+ |

# **SPECTROPHOTOMETRY**