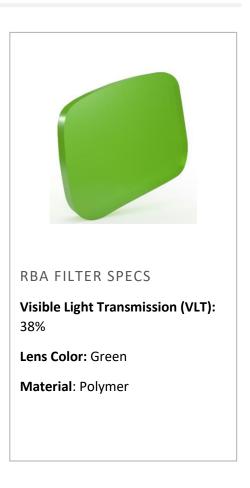

# RBA Laser Safety Eyewear Lens Filter

## PROTECTION SPECIFICATIONS

CE Rating

| Wavelength (nm)                        | L-Rating |
|----------------------------------------|----------|
| 0.01W 2*10E-6J 400-488 + 633-635 + 647 | RB1 S    |

### **Optical Density**

| Wavelength (nm) | OD   |
|-----------------|------|
| 190-400         | 5+   |
| 405-488         | 1.5+ |
| 633-635         | 1.8+ |
| 647             | 1.3+ |

### **SPECTROPHOTOMETRY**





#### Notes

- The specifications are subject to change without notice.
- For filters designed for non-coherent, non-laser applications, the wavelength ranges and OD specifications are nominal and will not be printed on the filters.
- Filter characteristic data points are nominally represented here solely for informational purposes. We guarantee only those specifications, including Optical Densities, CE ratings and VLT, that are imprinted on the eye protectors and listed on filter data sheets and web pages.