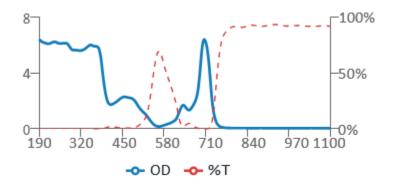

### **SPECTROPHOTOMETRY**

### **Optical Density**

| Wavelength (nm) | OD   |
|-----------------|------|
| 190-400         | 5+   |
| 405-488         | 1.5+ |
| 633-635         | 1.8+ |
| 647             | 1.3+ |