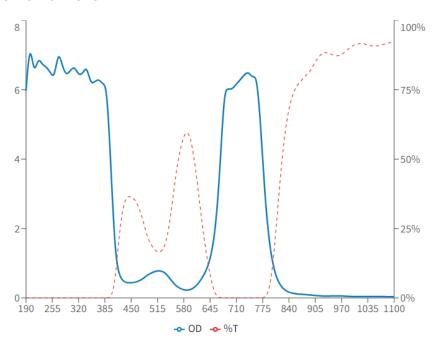

## **Optical Density**

| Wavelength (nm) | OD |
|-----------------|----|
| 190-400         | 6+ |
| 680-735         | 6+ |

#### **SPECTROPHOTOMETRY**