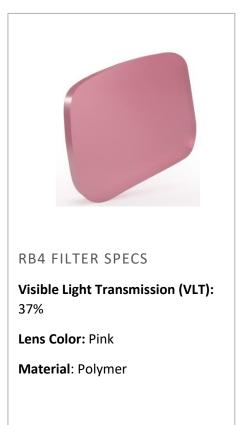

# RB4 Laser Safety Eyewear Lens Filter

## PROTECTION SPECIFICATIONS

### CE Rating

| Wavelength (nm) | L-Rating |
|-----------------|----------|
| Pending         |          |

## **Optical Density**

| Wavelength (nm) | OD |
|-----------------|----|
| 190-400         | 6+ |
| 680-735         | 6+ |

#### **SPECTROPHOTOMETRY**





#### Notes

- The specifications are subject to change without notice.
- Filter characteristic data points are nominally represented here solely for informational purposes. We guarantee
  only those specifications, including Optical Densities, CE ratings and VLT, that are imprinted on the eye protectors
  and listed on filter data sheets and web pages.