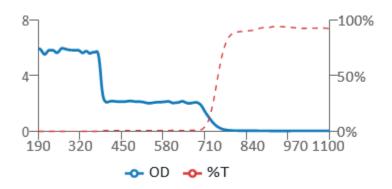

# **Optical Density**

| Wavelength (nm) | OD |
|-----------------|----|
| 180-400         | 5+ |
| 400-700         | 2+ |

#### **SPECTROPHOTOMETRY**