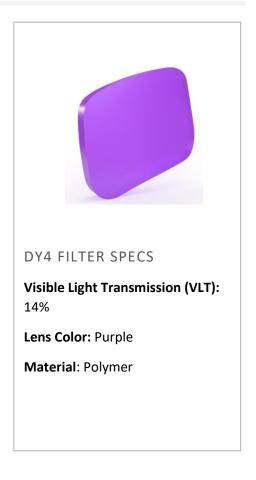

# DY4 Laser Safety Eyewear Lens Filter

## PROTECTION SPECIFICATIONS

## CE Rating

| Wavelength (nm) | L-Rating         |
|-----------------|------------------|
| 575-595         | D LB5 + IR LB6 S |

## **Optical Density**

| Wavelength (nm) | OD   |
|-----------------|------|
| 575-595         | 6+   |
| 585             | 6.6+ |

#### **SPECTROPHOTOMETRY**





## Notes

- The specifications are subject to change without notice.
- For filters designed for non-coherent, non-laser applications, the wavelength ranges and OD specifications are nominal and will not be printed on the filters.
- Filter characteristic data points are nominally represented here solely for informational purposes. We guarantee
  only those specifications, including Optical Densities, CE ratings and VLT, that are imprinted on the eye protectors
  and listed on filter data sheets and web pages.