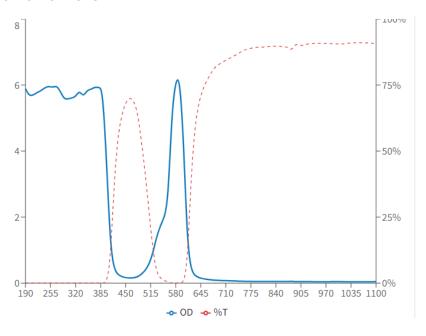

#### **SPECTROPHOTOMETRY**

## **Optical Density**

| Wavelength (nm) | OD   |
|-----------------|------|
| 575-595         | 6+   |
| 585             | 6.6+ |