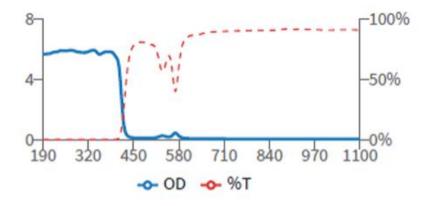

## **SPECTROPHOTOMETRY**

Visible Light Transmission (VLT):

Lens Color: Plum

Material: Polymer