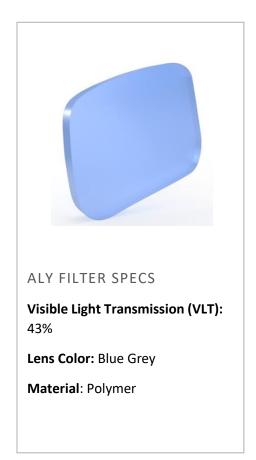

# ALY Laser Safety Eyewear Lens Filter

# PROTECTION SPECIFICATIONS

### CE Rating

| Wavelength (nm) | L-Rating |
|-----------------|----------|
| Pending         |          |

# **Optical Density**

| Wavelength (nm) | OD   |
|-----------------|------|
| 594             | 2.5+ |

#### **SPECTROPHOTOMETRY**





### Notes

- The specifications are subject to change without notice.
- For filters designed for non-coherent, non-laser applications, the wavelength ranges and OD specifications are nominal and will not be printed on the filters.
- Filter characteristic data points are nominally represented here solely for informational purposes. We guarantee only those specifications, including Optical Densities, CE ratings and VLT, that are imprinted on the eye protectors and listed on filter data sheets and web pages.