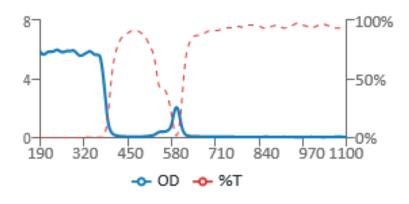

#### **SPECTROPHOTOMETRY**

# **Optical Density**

| Wavelength (nm) | OD   |
|-----------------|------|
| 594             | 2.5+ |