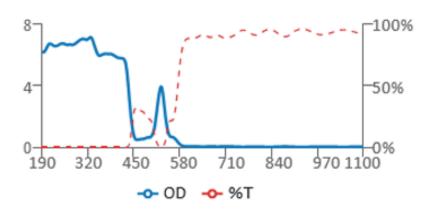

# AG4 Laser Safety Eyewear Lens Filter

## PROTECTION SPECIFICATIONS

#### CE Rating

| Wavelength (nm) | L-Rating |
|-----------------|----------|
| 532             | DIR LB4  |
| 520-535         | DIR LB3  |

## **Optical Density**

| Wavelength (nm) | OD |
|-----------------|----|
| 190-400         | 5+ |
| 520-535         | 3+ |
| 532             | 4+ |

## **SPECTROPHOTOMETRY**





Lens Color: Topaz

Material: Polymer

## Notes

- The specifications are subject to change without notice.
- For filters designed for non-coherent, non-laser applications, the wavelength ranges and OD specifications are nominal and will not be printed on the filters.
- Filter characteristic data points are nominally represented here solely for informational purposes. We guarantee only those specifications, including Optical Densities, CE ratings and VLT, that are imprinted on the eye protectors and listed on filter data sheets and web pages.