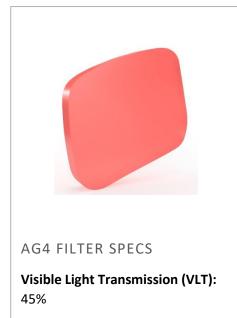

# AG4 Laser Safety Eyewear Lens Filter

## PROTECTION SPECIFICATIONS

#### CE Rating

| Wavelength (nm) | L-Rating |
|-----------------|----------|
| 532             | DIR LB4  |
| 520-535         | DIR LB3  |

## **Optical Density**

| Wavelength (nm) | OD |
|-----------------|----|
| 190-400         | 5+ |
| 520-535         | 3+ |
| 532             | 4+ |

## **SPECTROPHOTOMETRY**





Lens Color: Topaz

Material: Polymer

## Notes

- The specifications are subject to change without notice.
- For filters designed for non-coherent, non-laser applications, the wavelength ranges and OD specifications are nominal and will not be printed on the filters.
- Filter characteristic data points are nominally represented here solely for informational purposes. We guarantee only those specifications, including Optical Densities, CE ratings and VLT, that are imprinted on the eye protectors and listed on filter data sheets and web pages.