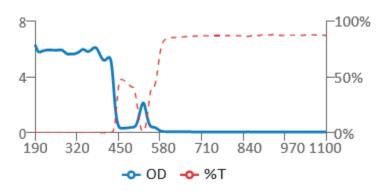

# AG2 Laser Safety Eyewear Lens Filter

## PROTECTION SPECIFICATIONS

#### CE Rating

| Wavelength (nm)       | L-Rating |
|-----------------------|----------|
| 0.1W 2*10E-5J 524-532 | RB2 S    |

## **Optical Density**

| Wavelength (nm) | OD |
|-----------------|----|
| 190-400         | 5+ |
| 524-532         | 2+ |

### **SPECTROPHOTOMETRY**





#### Notes

- The specifications are subject to change without notice.
- For filters designed for non-coherent, non-laser applications, the wavelength ranges and OD specifications are nominal and will not be printed on the filters.
- Filter characteristic data points are nominally represented here solely for informational purposes. We guarantee only those specifications, including Optical Densities, CE ratings and VLT, that are imprinted on the eye protectors and listed on filter data sheets and web pages.