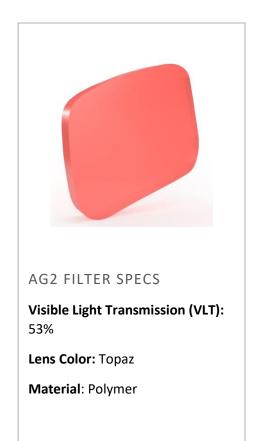

# AG2 Laser Safety Eyewear Lens Filter

## PROTECTION SPECIFICATIONS

#### CE Rating

| Wavelength (nm)       | L-Rating |
|-----------------------|----------|
| 0.1W 2*10E-5J 524-532 | RB2 S    |

## **Optical Density**

| Wavelength (nm) | OD |
|-----------------|----|
| 190-400         | 5+ |
| 524-532         | 2+ |

### **SPECTROPHOTOMETRY**





#### Notes

- The specifications are subject to change without notice.
- For filters designed for non-coherent, non-laser applications, the wavelength ranges and OD specifications are nominal and will not be printed on the filters.
- Filter characteristic data points are nominally represented here solely for informational purposes. We guarantee only those specifications, including Optical Densities, CE ratings and VLT, that are imprinted on the eye protectors and listed on filter data sheets and web pages.