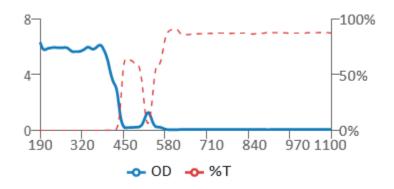

## **SPECTROPHOTOMETRY**

# **Optical Density**

| Wavelength (nm) | OD |
|-----------------|----|
| 190-400         | 5+ |
| 532             | 1+ |