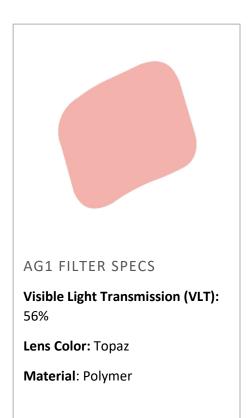

# AG1 Laser Safety Eyewear Lens Filter

### PROTECTION SPECIFICATIONS

#### CE Rating

| Wavelength (nm) | L-Rating |
|-----------------|----------|
| Pending         |          |

# **Optical Density**

| Wavelength (nm) | OD |
|-----------------|----|
| 190-400         | 5+ |
| 532             | 1+ |

## **SPECTROPHOTOMETRY**





### Notes

- The specifications are subject to change without notice.
- For filters designed for non-coherent, non-laser applications, the wavelength ranges and OD specifications are nominal and will not be printed on the filters.
- Filter characteristic data points are nominally represented here solely for informational purposes. We guarantee
  only those specifications, including Optical Densities, CE ratings and VLT, that are imprinted on the eye protectors
  and listed on filter data sheets and web pages.