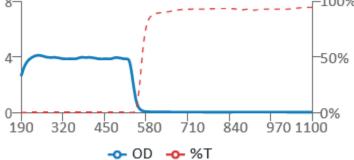

## 



| 6032 FILTER SPECS                        |
|------------------------------------------|
| Visible Light Transmission (VLT):<br>48% |
| Lens Color: Orange                       |
| Material: Polymer                        |
|                                          |

## Notes

- The specifications are subject to change without notice.
- For filters designed for non-coherent, non-laser applications, the wavelength ranges and OD specifications are nominal and will not be printed on the filters.
- Filter characteristic data points are nominally represented here solely for informational purposes. We guarantee only those specifications, including Optical Densities, CE ratings and VLT, that are imprinted on the eye protectors and listed on filter data sheets and web pages.