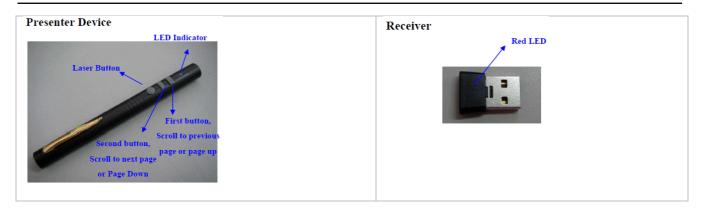

#### Overview

The Lasermate RFP1000 series RF presenter elite green laser pointers are of Class II or Class IIIa classification. The laser pointer features wireless scrolling control as presenting device and USB RF receiver as receiving device, allowing presentations to be easier and more powerful.

#### **Features**

- First pen type green laser pointer with wireless scrolling control as the presenting device
- USB RF receiver for computer as receiving device for >10-meter working distance
- Scrolling function for computer screen to make presentations easier and more powerful
- Simple operation and user friendly